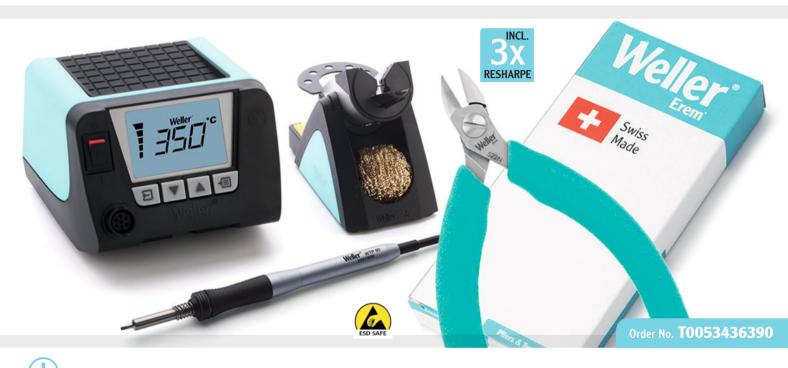

### Buy a WT1010 & get a free side cutter

### WT1010 Bundle Features & Benefits

- Power unit WT 1, 1 channel with soldering iron WTP 90 and safety rest WSR 200
- High performance and functionality many connectable tools >
- Reduced footprint thanks to stackability >
- > Power Response heating technology with improved sensor position
- > Automatic standby of tools thanks to integrated acceleration sensor in the tools
- 2-in-1 WSR Safety Rest, flips between sponge and brass wool >

#### Free 522N Side Cutter - Oval Head

- > It is robust and size for size offers the highest cutting capacity.
- > This is the most widely used head shape.
- > Fits for all cutting applications where easy access is given
- Cutting edges hardened to Rockwell 63-65 HRc